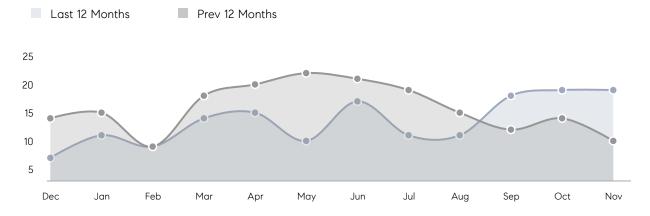

| 110%      | 123%        |           |
|                | AVERAGE SOLD PRICE | \$869,625 | \$1,089,571 | -20%      |
|                | # OF CONTRACTS     | 5         | 12          | -58%      |
|                | NEW LISTINGS       | 6         | 9           | -33%      |
| Condo/Co-op/TH | AVERAGE DOM        | 44        | 15          | 193%      |
|                | % OF ASKING PRICE  | 102%      | 97%         |           |
|                | AVERAGE SOLD PRICE | \$256,000 | \$155,000   | 65%       |
|                | # OF CONTRACTS     | 1         | 4           | -75%      |
|                | NEW LISTINGS       | 0         | 2           | 0%        |
|                |                    |           |             |           |

# Glen Ridge

#### NOVEMBER 2022

## Monthly Inventory



## Contracts By Price Range



## Listings By Price Range



# COMPASS



Compass makes no representations or warranties, express or implied, with respect to future market conditions or prices of residential product at the time the subject property or any competitive property is complete and ready for occupancy or with respect to any report, study, finding, recommendation or other information provided by Compass herein. Moreover, no warranty, express or implied, is made or should be assumed regarding the accuracy, adequacy, completeness, legality, reliability, merchantability or fitness for a particular purpose of any information, in part or whole, contained herein. All material is presented with the understanding that Compass shall not be deemed to provide legal, accounting or other pro