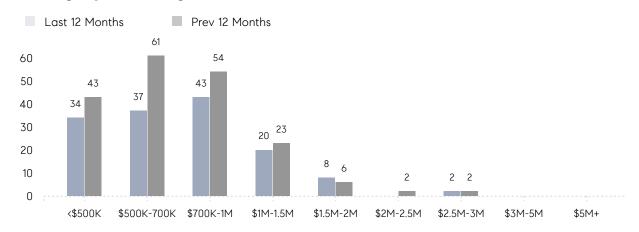

VERAGE SOLD PRICE | \$869,625 | \$1,089,571 | -20%      |
|                | # OF CONTRACTS     | 5         | 12          | -58%      |
|                | NEW LISTINGS       | 6         | 9           | -33%      |
| Condo/Co-op/TH | AVERAGE DOM        | 44        | 15          | 193%      |
|                | % OF ASKING PRICE  | 102%      | 97%         |           |
|                | AVERAGE SOLD PRICE | \$256,000 | \$155,000   | 65%       |
|                | # OF CONTRACTS     | 1         | 4           | -75%      |
|                | NEW LISTINGS       | 0         | 2           | 0%        |
|                |                    |           |             |           |

# Glen Ridge

#### NOVEMBER 2022

## Monthly Inventory



## Contracts By Price Range



## Listings By Price Range



# COMPASS



Compass makes no representations or warranties, express or implied, with respect to future market conditions or prices of residential product at the time the subject property or any competitive property is complete and ready for occupancy or with respect to any report, study, finding, recommendation or other information provided by Compass herein. Moreover, no warranty, express or implied, is made or should be assumed regarding the accuracy, adequacy, completeness, legality, reliability, merchantability or fitness for a particular purpose of any information, in part or whole, contained herein. All material is presented with the understanding that Compass shall not be deemed to provide legal, accounting or other professional services. This is not intended to solicit the purch