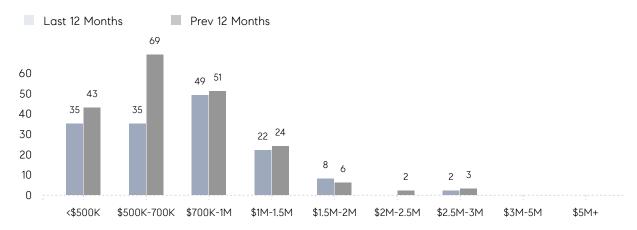

|
|                | AVERAGE SOLD PRICE | \$869,625 | \$1,089,571 | -20%      |
|                | # OF CONTRACTS     | 5         | 12          | -58%      |
|                | NEW LISTINGS       | 6         | 9           | -33%      |
| Condo/Co-op/TH | AVERAGE DOM        | 44        | 15          | 193%      |
|                | % OF ASKING PRICE  | 102%      | 97%         |           |
|                | AVERAGE SOLD PRICE | \$256,000 | \$155,000   | 65%       |
|                | # OF CONTRACTS     | 1         | 4           | -75%      |
|                | NEW LISTINGS       | 0         | 2           | 0%        |
|                |                    |           |             |           |

# Glen Ridge

#### NOVEMBER 2022

## Monthly Inventory



## Contracts By Price Range



## Listings By Price Range



# COMPASS



Compass makes no representations or warranties, express or implied, with respect to future market conditions or prices of residential product at the time the subject property or any competitive property is complete and ready for occupancy or with respect to any report, study, finding, recommendation or other information provided by Compass herein. Moreover, no warranty, express or implied, is made or should be assumed regarding the accuracy, adequacy, completeness, legality, reliability, merchantability or fitness for a particular purpose of any information, in part or whole, contained herein. All material is presented with the understanding that Compass shall not be deemed to provide legal, accounting or other professional services. This is not